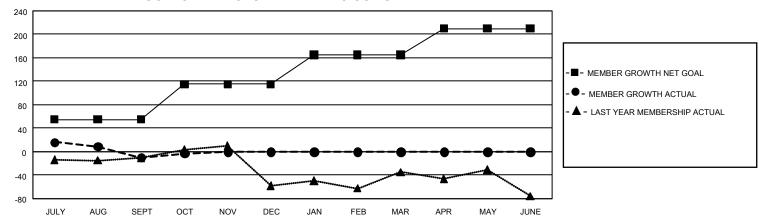

## GMT Constitutional Area 8, Group F

REPORT DOES NOT INCLUDE CLUBS IN UNDISTRICTED AREAS.

| Clubs                 |               |           |               | Members               |                         |                         |                                                    |
|-----------------------|---------------|-----------|---------------|-----------------------|-------------------------|-------------------------|----------------------------------------------------|
| RESULTS FOR 2024-2025 |               |           |               | RESULTS FOR 2024-2025 |                         |                         |                                                    |
| QUARTER               | NEW CLUB GOAL | NEW CLUBS | DROPPED CLUBS | QUARTER MEM           | IBER GROWTH NET<br>GOAL | MEMBER GROWTH<br>ACTUAL | DROPPED MEMBERS<br>ACTUAL (including<br>transfers) |
| JULY/AUG/SEPT         | 3             | 0         | 1             | JULY/AUG/SEPT         | 55                      | 77                      | 70                                                 |
| OCT/NOV/DEC           | 3             | 0         | 0             | OCT/NOV/DEC           | 60                      | 31                      | 19                                                 |
| JAN/FEB/MAR           | 9             | 0         | 0             | JAN/FEB/MAR           | 50                      | 0                       | 0                                                  |
| APR/MAY/JUNE          | 3             | 0         | 0             | APR/MAY/JUNE          | 45                      | 0                       | 0                                                  |

## GOALS AND ACTUAL MEMBERS CUMULATIVE

| DROPPED CLUBS: 1 |    | 28 CLUBS OF 107 ADDED 1 OR<br>MORE NEW MEMBERS | GENDER DISTRIBUTION               |                |  |
|------------------|----|------------------------------------------------|-----------------------------------|----------------|--|
|                  |    |                                                | MALE                              | 1,481 (65.68%) |  |
|                  |    |                                                | FEMALE                            | 774 (34.32%)   |  |
| DROPPED MEMBERS  |    |                                                | NON BINARY                        | 0 (0.00%)      |  |
| DECEASED         | 5  |                                                | PREFER NOT TO ANSWER              | 0 (0.00%)      |  |
| CLUB CANCELLED   | 6  |                                                | TOTAL FAMILY UNIT MEMBERS         | 0              |  |
| OTHER            | 75 | CLICK HERE FOR                                 | TOTAL PAVILLE GIVE WEIGHT         |                |  |
| TOTAL            | 86 | CUMULATIVE MEMBERSHIP DATA                     | FAMILY MEMBERS PAYING HALF DUES 0 |                |  |