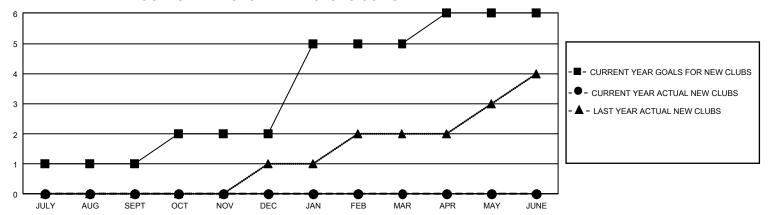

## GMT Constitutional Area 8, Group F

REPORT DOES NOT INCLUDE CLUBS IN UNDISTRICTED AREAS.

| Clubs                 |               |           |               | Members               |                         |                         |                                                    |
|-----------------------|---------------|-----------|---------------|-----------------------|-------------------------|-------------------------|----------------------------------------------------|
| RESULTS FOR 2024-2025 |               |           |               | RESULTS FOR 2024-2025 |                         |                         |                                                    |
| QUARTER               | NEW CLUB GOAL | NEW CLUBS | DROPPED CLUBS | QUARTER MEM           | IBER GROWTH NET<br>GOAL | MEMBER GROWTH<br>ACTUAL | DROPPED MEMBERS<br>ACTUAL (including<br>transfers) |
| JULY/AUG/SEPT         | 3             | 0         | 1             | JULY/AUG/SEPT         | 55                      | 77                      | 70                                                 |
| OCT/NOV/DEC           | 3             | 0         | 0             | OCT/NOV/DEC           | 60                      | 31                      | 19                                                 |
| JAN/FEB/MAR           | 9             | 0         | 0             | JAN/FEB/MAR           | 50                      | 0                       | 0                                                  |
| APR/MAY/JUNE          | 3             | 0         | 0             | APR/MAY/JUNE          | 45                      | 0                       | 0                                                  |

## GOALS AND ACTUAL NEW CLUBS CUMULATIVE